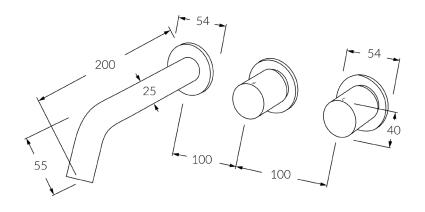

# Circa

# Wall bath hostess system 200mm







#### Product code

RBHS200RH

#### **Product features**

- Designed and manufactured in Australia
- All brass construction
- 1/2 turn ceramic disc spindles
- Incorporating Sussex Masterfit
- Customisable
- Available in a range of high quality, durable finishes inc. LUXPVD®
- Minimal, refined design to complement any contemporary space
- Matching tapware and showers

## Warranty

15 Year overall warranty. Refer to Warranty sheet for specific information.

## Pressure rating

300 - 500kPa

# Temperature rating

1-65°C



While we aim to ensure the specifications shown are correct at time of printing, Sussex Taps reserves the right to make modifications without prior notice. Always use the physical product for accurate measurements. Dimensions are subject to change without notice. All measu