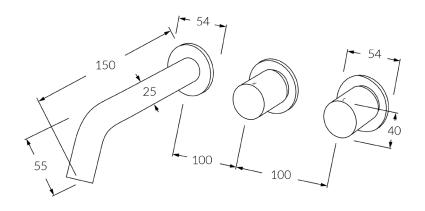

# Wall bath hostess system 150mm

#### Product code

RBHS150RH

#### **Product features**

- Designed and manufactured in Australia
- All brass construction
- 1/2 turn ceramic disc spindles
- Incorporating Sussex Masterfit
- Customisable
- Available in a range of high quality, durable finishes inc. LUXPVD®
- Minimal, refined design to complement any contemporary space
- Matching tapware and showers