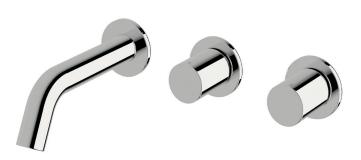

# Wall bath hostess system 150mm

#### Product code

RBHS150RH

#### **Product features**

- Designed and manufactured in Australia
- All brass construction
- 1/2 turn ceramic disc spindles
- Incorporating Sussex Masterfit
- Customisable
- Available in a range of high quality, durable finishes inc. LUXPVD®
- Minimal, refined design to complement any contemporary space
- Matching tapware and showers