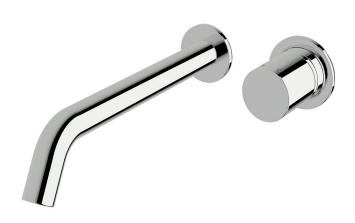

# Wall basin mixer system 250mm

#### **Product features**

- Designed and manufactured in Australia
- All brass construction
- 35mm ceramic disc cartridge
- Customisable
- Incorporating Sussex Masterfit
- Available in a range of high quality, durable finishes inc. LUXPVD®
- Minimal, refined design to complement any contemporary space
- Matching tapware and showers