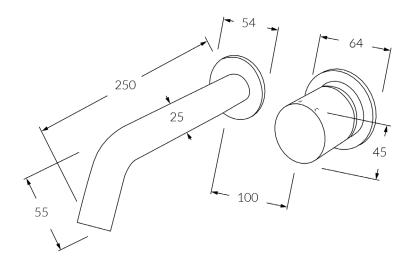

# Circa

# Wall basin mixer system 250mm







#### Product code

RWBMS250RH

#### **Product features**

- Designed and manufactured in Australia
- All brass construction
- 35mm ceramic disc cartridge
- Customisable
- Incorporating Sussex Masterfit
- Available in a range of high quality, durable finishes inc. LUXPVD®
- Minimal, refined design to complement any contemporary space
- Matching tapware and showers

### Warranty

15 Year overall warranty. Refer to Warranty sheet for specific information.

#### Pressure rating

300 - 500kPa

# Temperature rating

1-65°C

## WELS rating

5 star - 5.5lt/min





While we aim to ensure the specifications shown are correct at time of printing, Sussex Taps reserves the right to make modifications without prior notice. Always use the physical product for accurate measurements. Dimensions are subj