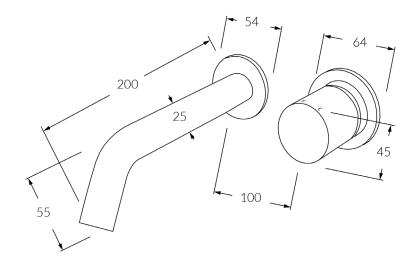

## Circa Wall basin mixer system 200mm

While we aim to ensure the specifications shown are correct at time of printing, Sussex Taps reserves the right to make modifications without prior notice. Always use the physical product for accurate measurements. Dimensions are subject to change without notice. All measurements are shown in millimetres. Copyright © Sussex Taps