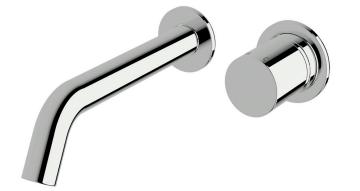

## Circa Wall basin mixer system 200mm

## Product features

- Designed and manufactured in Australia
- All brass construction
- 35mm ceramic disc cartridge
- Customisable
- Incorporating Sussex Masterfit
- Available in a range of high quality, durable finishes inc. LUXPVD®
- Minimal, refined design to complement any contemporary space
- Matching tapware and showers