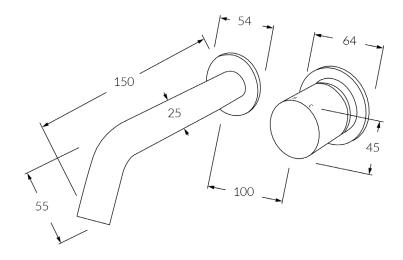

## Circa Wall basin mixer system 150mm

## Product code

RWBMS150RH

While we aim to ensure the specifications shown are correct at time of printing, Sussex Taps reserves the right to make modifications without prior notice. Always use the physical product for accurate measurements. Dimensions are subject to change without notice. All measurements are shown in millimetres. Copyright © Sussex Taps