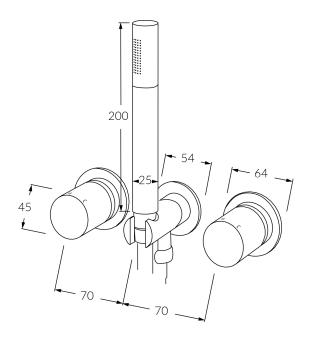

#### **Product features**

- Designed and manufactured in Australia
- All brass construction
- 35mm ceramic disc cartridge
- Incorporating Sussex Masterfit
- Available in a range of high quality, durable finishes inc. LUXPVD®
- Minimal, refined design to complement any contemporary space
- Matching tapware and showers

#### WELS rating

3 star - 8.5lt/min

While we aim to ensure the specifications shown are correct at time of printing, Sussex Taps reserves the right to make modifications without prior notice. Always use the physical product for accurate measurements. Dimensions are subject to change without notice. All measurements are shown in millimetres.