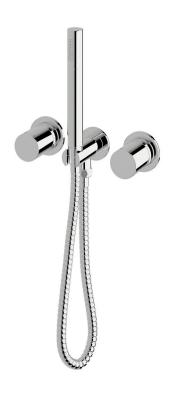

# Shower mixer system

#### **Product features**

- Designed and manufactured in Australia
- All brass construction
- 35mm ceramic disc cartridge
- Incorporating Sussex Masterfit
- Available in a range of high quality, durable finishes inc. LUXPVD®
- Minimal, refined design to complement any contemporary space
- Matching tapware and showers