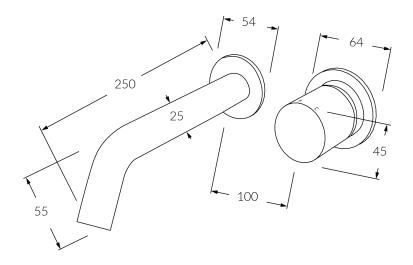

## Circa Wall bath mixer system 250mm

#### Product code

RMOS250RH

#### **Product features**

- Designed and manufactured in Australia
- All brass construction
- 35mm ceramic disc cartridge
- Customisable
- Incorporating Sussex Masterfit
- Available in a range of high quality, durable finishes inc. LUXPVD®
- Minimal, refined design to complement any contemporary space
- Matching tapware and showers