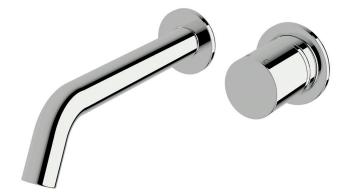

## Circa Wall bath mixer system 200mm

#### Product code

RMOS200RH

#### **Product features**

- Designed and manufactured in Australia
- All brass construction
- 35mm ceramic disc cartridge
- Customisable
- Incorporating Sussex Masterfit
- Available in a range of high quality, durable finishes inc. LUXPVD®
- Minimal, refined design to complement any contemporary space
- Matching tapware and showers