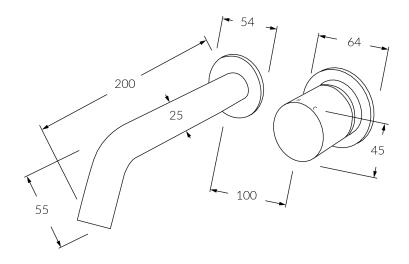

## Circa Wall bath mixer system 200mm

#### Product code

RMOS200RH

#### **Product features**

- Designed and manufactured in Australia
- All brass construction
- 35mm ceramic disc cartridge
- Customisable
- Incorporating Sussex Masterfit
- Available in a range of high quality, durable finishes inc. LUXPVD®
- Minimal, refined design to complement any contemporary space
- Matching tapware and showers