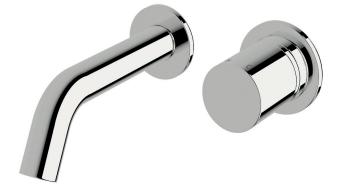

## Circa Wall bath mixer system 150mm

| Product | code |
|---------|------|
|         |      |

RMOS150RH

## **Product features**

- Designed and manufactured in Australia
- All brass construction
- 35mm ceramic disc cartridge
- Customisable
- Incorporating Sussex Masterfit
- Available in a range of high quality, durable finishes inc. LUXPVD®
- Minimal, refined design to complement any contemporary space
- Matching tapware and showers