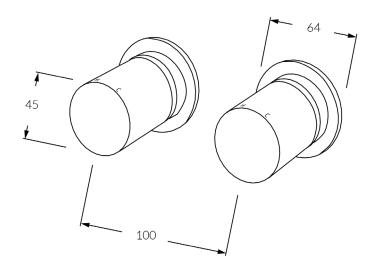

# **Dual mixer system**

#### Product code

**RDMS** 

#### Temperature rating

1-65°C

While we aim to ensure the specifications shown are correct at time of printing, Sussex Taps reserves the right to make modifications without prior notice. Always use the physical product for accurate measurements. Dimensions are subject to change without notice. All measurements are shown in millimetres.