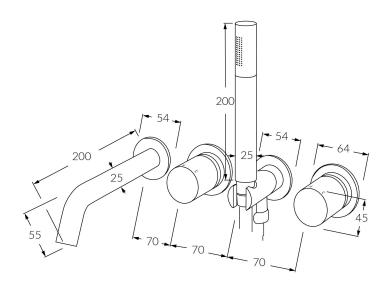

# Circa

# Bath mixer system with hand shower 200mm







#### Product code

RBMS200RH

#### **Product features**

- Designed and manufactured in Australia
- All brass construction
- 35mm ceramic disc cartridge
- Incorporating Sussex Masterfit
- Available in a range of high quality, durable finishes inc. LUXPVD®
- Minimal, refined design to complement any contemporary space
- Matching tapware and showers

#### Warranty

15 Year overall warranty. Refer to Warranty sheet for specific information.

#### Pressure rating

300 - 500kPa

### Temperature rating

1-65°C

## WELS rating

3 star - 8.5lt/min





While we aim to ensure the specifications shown are correct at time of printing, Sussex Taps reserves the right to make modifications without prior notice. Always use the physical product for accurate measurements. Dimensions are subject to change