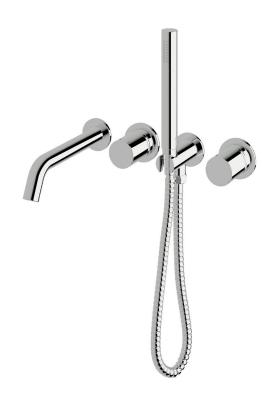

# Circa

# Bath mixer system with hand shower 200mm







#### Product code

RBMS200RH

#### **Product features**

- Designed and manufactured in Australia
- All brass construction
- 35mm ceramic disc cartridge
- Incorporating Sussex Masterfit
- Available in a range of high quality, durable finishes inc. LUXPVD®
- Minimal, refined design to complement any contemporary space
- Matching tapware and showers

#### Warranty

15 Year overall warranty. Refer to Warranty sheet for specific information.

#### Pressure rating

300 - 500kPa

### Temperature rating

1-65°C

## WELS rating

3 star - 8.5lt/min





While we aim to ensure the specifications shown are correct at time of printing, Sussex Taps reserves the right to make modifications without prior notice. Always use the physical product for accurate measurements. Dimensions are subject to chan