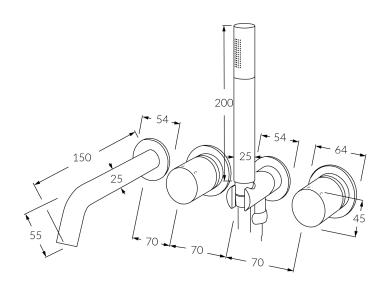

# Bath mixer system with hand shower 150mm

#### Product code

RBMS150RH

#### **Product features**

- Designed and manufactured in Australia
- All brass construction
- 35mm ceramic disc cartridge
- Incorporating Sussex Masterfit
- Available in a range of high quality, durable finishes inc. LUXPVD®
- Minimal, refined design to complement any contemporary space
- Matching tapware and showers