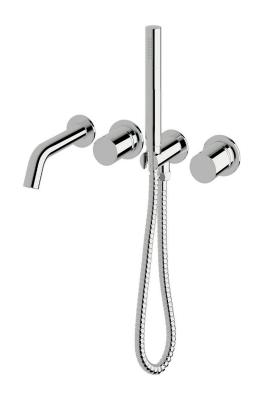

# Bath mixer system with hand shower 150mm

#### **Product features**

- Designed and manufactured in Australia
- All brass construction
- 35mm ceramic disc cartridge
- Incorporating Sussex Masterfit
- Available in a range of high quality, durable finishes inc. LUXPVD®
- Minimal, refined design to complement any contemporary space
- Matching tapware and showers