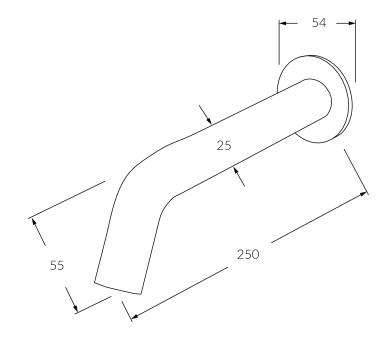

## Circa Wall basin outlet 250mm

## **SUSSEX**





## Product code

RWBO250

## **Product features**

- Designed and manufactured in Australia
- All brass construction
- Retro fitable
- Customisable
- Available in a range of high quality, durable finishes inc. LUXPVD®
- Minimal, refined design to complement any contemporary space
- Matching tapware and showers

| Warranty                                                                          | Pressure rating    | WELS rating                  |
|-----------------------------------------------------------------------------------|--------------------|------------------------------|
| 15 Year overall warranty.<br>Refer to Warranty sheet for<br>specific information. | 300 - 500kPa       | 5 star - 5.5lt/min           |
|