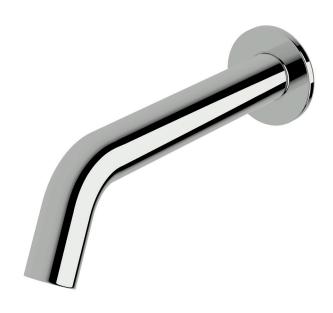

# Wall basin outlet 200mm

#### **Product features**

- Designed and manufactured in Australia
- All brass construction
- Retro fitable
- Customisable
- Available in a range of high quality, durable finishes inc. LUXPVD®
- Minimal, refined design to complement any contemporary space
- Matching tapware and showers