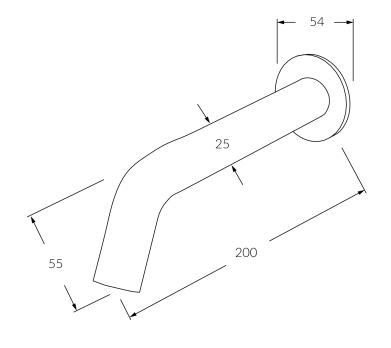

# Circa

# Wall basin outlet 200mm







#### Product code

RWB0200

#### **Product features**

- Designed and manufactured in Australia
- All brass construction
- Retro fitable
- Customisable
- Available in a range of high quality, durable finishes inc. LUXPVD®
- Minimal, refined design to complement any contemporary space
- Matching tapware and showers

#### Warranty

15 Year overall warranty. Refer to Warranty sheet for specific information.

#### Pressure rating

300 - 500kPa

## Temperature rating

1-65°C

## WELS rating

5 star - 5.5lt/min





While we aim to ensure the specifications shown are correct at time of printing, Sussex Taps reserves the right to make modifications without prior notice. Always use the physical product for accurate measurements. Dimensions are subject to change without notice. All measurements a