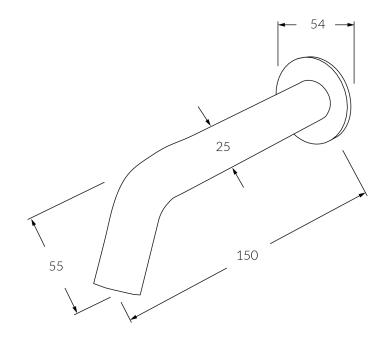

# Circa

# Wall basin outlet 150mm







#### Product code

RWB0150

#### **Product features**

- Designed and manufactured in Australia
- All brass construction
- Retro fitable
- Customisable
- Available in a range of high quality, durable finishes inc. LUXPVD®
- Minimal, refined design to complement any contemporary space
- Matching tapware and showers

#### Warranty

15 Year overall warranty. Refer to Warranty sheet for specific information.

#### Pressure rating

300 - 500kPa

### Temperature rating

1-65°C

## WELS rating

5 star - 5.5lt/min





While we aim to ensure the specifications shown are correct at time of printing, Sussex Taps reserves the right to make modifications without prior notice. Always use the physical product for accurate measurements. Dimensions are subject to change without notice. All measurements