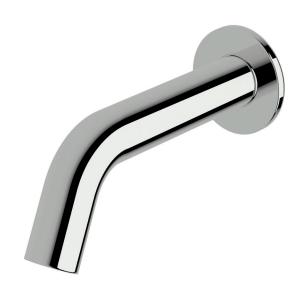

# Wall basin outlet 150mm

#### **Product features**

- Designed and manufactured in Australia
- All brass construction
- Retro fitable
- Customisable
- Available in a range of high quality, durable finishes inc. LUXPVD®
- Minimal, refined design to complement any contemporary space
- Matching tapware and showers