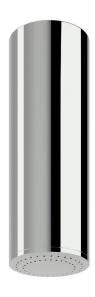

# Vertical shower 120mm

#### **Product features**

- Designed and manufactured in Australia
- All brass construction
- Retro fitable
- Available in a range of high quality, durable finishes inc. LUXPVD®
- Minimal, refined design to complement any contemporary space
- Matching tapware and showers