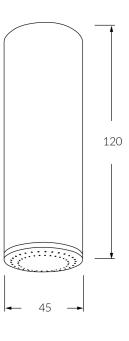

## Circa

# Vertical shower 120mm







#### Product code

RVS120

#### **Product features**

- Designed and manufactured in Australia
- All brass construction
- Retro fitable
- Available in a range of high quality, durable finishes inc. LUXPVD®
- Minimal, refined design to complement any contemporary space
- Matching tapware and showers

#### Warranty

15 Year overall warranty. Refer to Warranty sheet for specific information.

#### Pressure rating

300 - 500kPa

### Temperature rating

1-65°C

#### WELS rating

3 star - 9lt/min





While we aim to ensure the specifications shown are correct at time of printing, Sussex Taps reserves the right to make modifications without prior notice. Always use the physical product for accurate measurements. Dimensions are subject to change without notice. All measurements are shown in mil