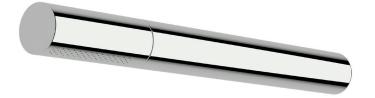

## Circa Horizontal shower

| Product code |
|--------------|
|--------------|

RHSH

## Product features

- Designed and manufactured in Australia
- All brass construction
- Retro fitable
- Available in a range of high quality, durable finishes inc. LUXPVD®
- Minimal, refined design to complement any contemporary space
- Matching tapware and showers