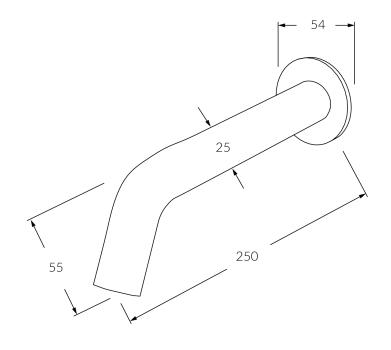

# Bath outlet 250mm

#### Product code

RBO250

#### Temperature rating

1-65°C

While we aim to ensure the specifications shown are correct at time of printing, Sussex Taps reserves the right to make modifications without prior notice. Always use the physical product for accurate measurements. Dimensions are subject to change without notice. All measurements are shown in millimetres.