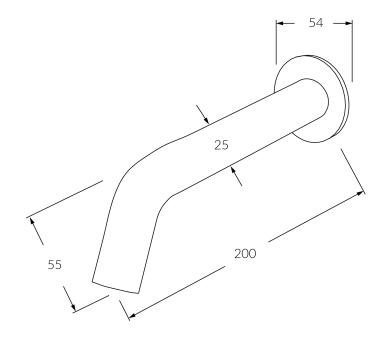

# Bath outlet 200mm

### Temperature rating

1-65°C

While we aim to ensure the specifications shown are correct at time of printing, Sussex Taps reserves the right to make modifications without prior notice. Always use the physical product for accurate measurements. Dimensions are subject to change without notice. All measurements are shown in millimetres.