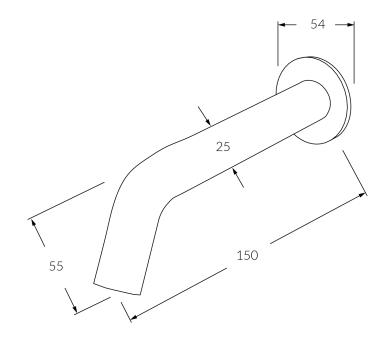

## Circa **Bath outlet 150mm**

## **SUSSEX**





## Product code

**RBO150** 

## Product features

- Designed and manufactured in Australia
- All brass construction
- Retro fitable
- Customisable
- Available in a range of high quality, durable finishes inc. LUXPVD®
- Minimal, refined design to complement any contemporary space
- Matching tapware and showers

| Warranty                                                                          | Pressure rating    |
|-----------------------------------------------------------------------------------|--------------------|
| 15 Year overall warranty.<br>Refer to Warranty sheet for<br>specific information. | 300 - 500kPa       |
|                                                                                   | Temperature rating |
|