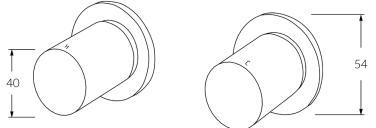

## Circa Wall top assembly

# **SUSSEX**





| 54 |
|----|
|    |
|    |

#### Product code

RWTA

#### Product features

- Designed and manufactured in Australia
- All brass construction
- 1/2 turn ceramic disc spindles
- Retro fitable
- Available in a range of high quality, durable finishes inc. LUXPVD®
- Minimal, refined design to complement any contemporary space
- Matching tapware and showers

### Warranty Pressure rating 15 Year overall warranty. 300 - 500kPa Refer to Warranty sheet for specific information. **Temperature rating** 1-65°C



While we aim to ensure the specifications shown are correct at time of printing, Sussex Taps reserves the right to make modifications without prior notice. Always use the physical product for accurate measurements. Dimensions are subject to change without notice. All measurements are shown