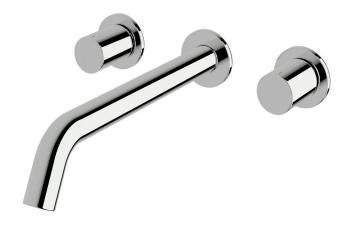

# Wall basin set 250mm

#### **Product features**

- Designed and manufactured in Australia
- All brass construction
- 1/2 turn ceramic disc spindles
- Retro fitable
- Customisable
- Available in a range of high quality, durable finishes inc. LUXPVD®
- Minimal, refined design to complement any contemporary space
- Matching tapware and showers