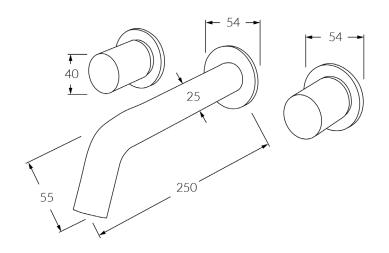

# Circa

# Wall basin set 250mm







#### Product code

RWBS250

#### **Product features**

- Designed and manufactured in Australia
- All brass construction
- 1/2 turn ceramic disc spindles
- Retro fitable
- Customisable
- Available in a range of high quality, durable finishes inc. LUXPVD®
- Minimal, refined design to complement any contemporary space
- Matching tapware and showers

#### Warranty

15 Year overall warranty. Refer to Warranty sheet for specific information.

#### Pressure rating

300 - 500kPa

## Temperature rating

1-65°C

## WELS rating

5 star - 5lt/min





While we aim to ensure the specifications shown are correct at time of printing, Sussex Taps reserves the right to make modifications without prior notice. Always use the physical product for accurate measurements. Dimensions are subject to change wit