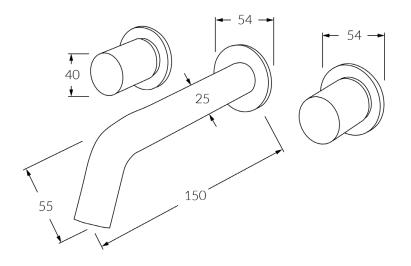

# Circa

# Wall basin set 150mm







#### Product code

RWBS150

#### **Product features**

- Designed and manufactured in Australia
- All brass construction
- 1/2 turn ceramic disc spindles
- Retro fitable
- Customisable
- Available in a range of high quality, durable finishes inc. LUXPVD®
- Minimal, refined design to complement any contemporary space
- Matching tapware and showers

#### Warranty

15 Year overall warranty. Refer to Warranty sheet for specific information.

#### Pressure rating

300 - 500kPa

### Temperature rating

1-65°C

## WELS rating

5 star - 5lt/min





While we aim to ensure the specifications shown are correct at time of printing, Sussex Taps reserves the right to make modifications without prior notice. Always use the physical product for accurate measurements. Dimensions are subject to change wi