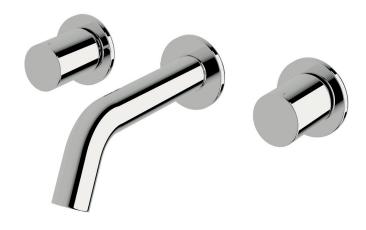

# Wall basin set 150mm

#### **Product features**

- Designed and manufactured in Australia
- All brass construction
- 1/2 turn ceramic disc spindles
- Retro fitable
- Customisable
- Available in a range of high quality, durable finishes inc. LUXPVD®
- Minimal, refined design to complement any contemporary space
- Matching tapware and showers