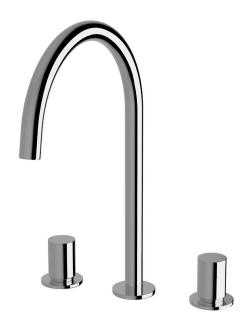

# Basin sink high set

#### **Product features**

- Designed and manufactured in Australia
- All brass construction
- 1/2 turn ceramic disc spindles
- Swivel outlet
- Retro fitable
- Available in a range of high quality, durable finishes inc. LUXPVD®
- Minimal, refined design to complement any contemporary space
- Matching tapware and showers