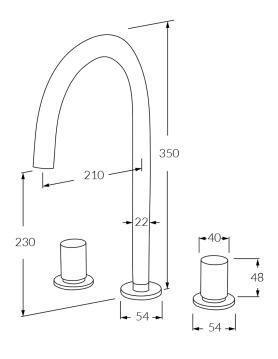

# Basin sink high set

#### **Product features**

- Designed and manufactured in Australia
- All brass construction
- 1/2 turn ceramic disc spindles
- Swivel outlet
- Retro fitable
- Available in a range of high quality, durable finishes inc. LUXPVD®
- Minimal, refined design to complement any contemporary space
- Matching tapware and showers