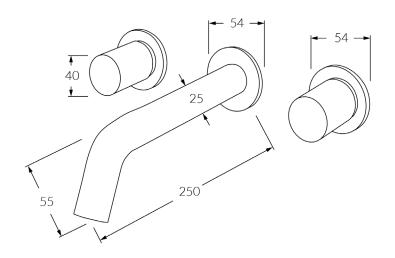

# Circa

# Wall bath set 250mm







#### Product code

RBS250

#### **Product features**

- Designed and manufactured in Australia
- All brass construction
- 1/2 turn ceramic disc spindles
- Retro fitable
- Customisable
- Available in a range of high quality, durable finishes inc. LUXPVD®
- Minimal, refined design to complement any contemporary space
- Matching tapware and showers

### Warranty

15 Year overall warranty. Refer to Warranty sheet for specific information.

#### Pressure rating

300 - 500kPa

## Temperature rating

1-65°C



While we aim to ensure the specifications shown are correct at time of printing, Sussex Taps reserves the right to make modifications without prior notice. Always use the physical product for accurate measurements. Dimensions are subject to change without notice. All measurements are show