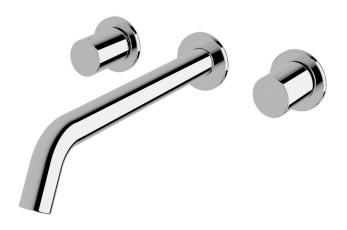

# Circa

# Wall bath set 250mm







#### Product code

RBS250

#### **Product features**

- Designed and manufactured in Australia
- All brass construction
- 1/2 turn ceramic disc spindles
- Retro fitable
- Customisable
- Available in a range of high quality, durable finishes inc. LUXPVD®
- Minimal, refined design to complement any contemporary space
- Matching tapware and showers

### Warranty

15 Year overall warranty. Refer to Warranty sheet for specific information.

#### Pressure rating

300 - 500kPa

## Temperature rating

1-65°C



While we aim to ensure the specifications shown are correct at time of printing, Sussex Taps reserves the right to make modifications without prior notice. Always use the physical product for accurate measurements. Dimensions are subject to change without notice. All measurements are sh