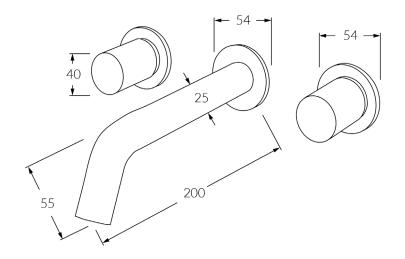

# Wall bath set 200mm

#### Product code

RBS200

#### **Product features**

- Designed and manufactured in Australia
- All brass construction
- 1/2 turn ceramic disc spindles
- Retro fitable
- Customisable
- Available in a range of high quality, durable finishes inc. LUXPVD®
- Minimal, refined design to complement any contemporary space
- Matching tapware and showers