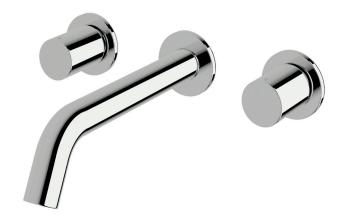

# Wall bath set 200mm

#### Product code

RBS200

#### **Product features**

- Designed and manufactured in Australia
- All brass construction
- 1/2 turn ceramic disc spindles
- Retro fitable
- Customisable
- Available in a range of high quality, durable finishes inc. LUXPVD®
- Minimal, refined design to complement any contemporary space
- Matching tapware and showers