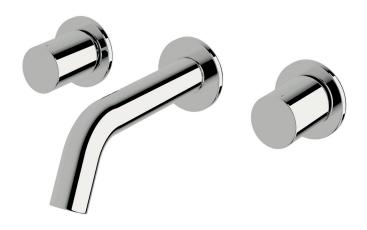

# Wall bath set 150mm

#### **Product features**

- Designed and manufactured in Australia
- All brass construction
- 1/2 turn ceramic disc spindles
- Retro fitable
- Customisable
- Available in a range of high quality, durable finishes inc. LUXPVD®
- Minimal, refined design to complement any contemporary space
- Matching tapware and showers