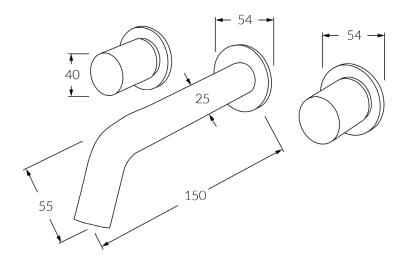

# Wall bath set 150mm

#### Product code

RBS150

#### **Product features**

- Designed and manufactured in Australia
- All brass construction
- 1/2 turn ceramic disc spindles
- Retro fitable
- Customisable
- Available in a range of high quality, durable finishes inc. LUXPVD®
- Minimal, refined design to complement any contemporary space
- Matching tapware and showers