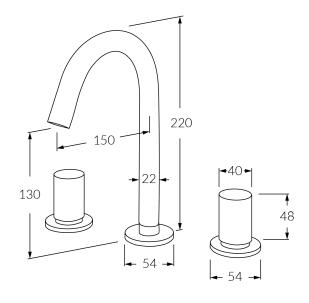

#### **Product features**

- Designed and manufactured in Australia
- All brass construction
- 1/2 turn ceramic disc spindles
- Swivel outlet
- Retro fitable
- Available in a range of high quality, durable finishes inc. LUXPVD®
- Minimal, refined design to complement any contemporary space
- Matching tapware and showers