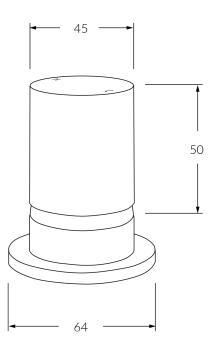

# Temperature rating

1-65°C

While we aim to ensure the specifications shown are correct at time of printing, Sussex Taps reserves the right to make modifications without prior notice. Always use the physical product for accurate measurements. Dimensions are subject to change without notice. All measurements are shown in millimetres.