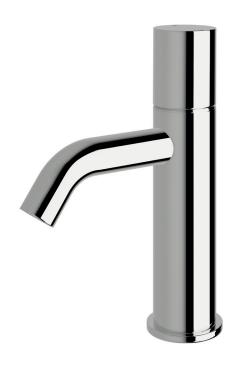

## Circa

## **Basin mixer**

Product code

RBM

## **Product features**

- Designed and manufactured in Australia
- All brass construction
- 25mm ceramic disc cartridge
- Retro fitable
- Available in a range of high quality, durable finishes inc. LUXPVD®
- Minimal, refined design to complement any contemporary space
- Matching tapware and showers