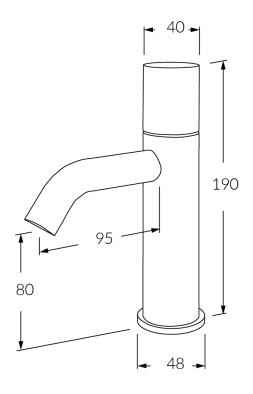

Warranty

15 Year overall warranty. Refer to Warranty sheet for specific information. Pressure rating

300 - 500kPa

Temperature rating

1-65°C

ating WELS rating

5 star - 5lt/min

While we aim to ensure the specifications shown are correct at time of printing, Sussex Taps reserves the right to make modifications without prior notice. Always use the physical product for accurate measurements. Dimensions are subject to change without notice. All measurements are shown in millimetres.