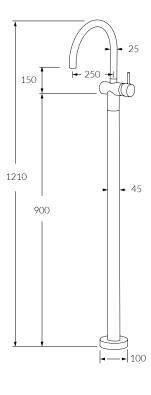

#### **Product features**

- Designed and manufactured in Australia
- All brass construction
- 35mm ceramic disc cartridge
- Swivel outlet
- Sussex floormount fixing valve
- Available in a range of high quality, durable finishes inc. LUXPVD®
- Minimal, refined design to complement any contemporary space
- Matching tapware, showers and accessories