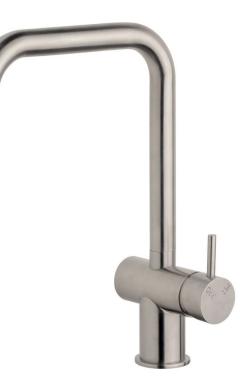

## Scala Sink mixer square large 316 stainless steel

## **Product features**

- Designed and manufactured in Australia
- 316 marine grade stainless steel
- 35mm ceramic disc cartridge
- Swivel outlet
- Retro fitable
- Customisable
- Minimal, refined design to complement any contemporary space
- Matching tapware, showers and accessories