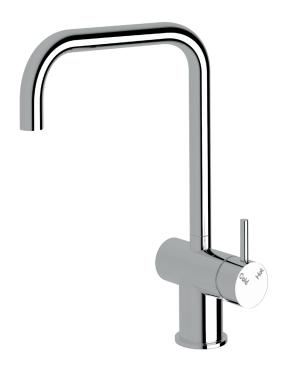

# Sink mixer square large

#### **Product features**

- Designed and manufactured in Australia
- All brass construction
- 35mm ceramic disc cartridge
- Swivel outlet
- Retro fitable
- Customisable
- Available in a range of high quality, durable finishes inc. LUXPVD®
- Minimal, refined design to complement any contemporary space
- Matching tapware, showers and accessories