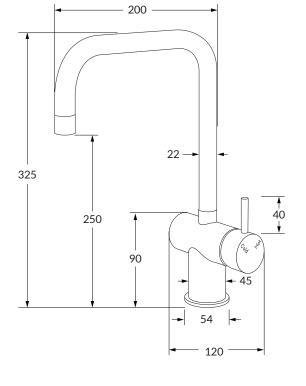

#### **Product features**

- Designed and manufactured in Australia
- All brass construction
- 35mm ceramic disc cartridge
- Swivel outlet
- Retro fitable
- Customisable
- Available in a range of high quality, durable finishes inc. LUXPVD®
- Minimal, refined design to complement any contemporary space
- Matching tapware, showers and accessories