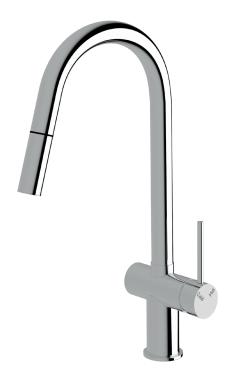

# Sink mixer pull out

### **Product features**

- Designed and manufactured in Australia
- All brass construction
- 35mm ceramic disc cartridge
- Swivel outlet
- Retro fitable
- Available in a range of high quality, durable finishes inc. LUXPVD®
- Minimal, refined design to complement any contemporary space
- Matching tapware, showers and accessories