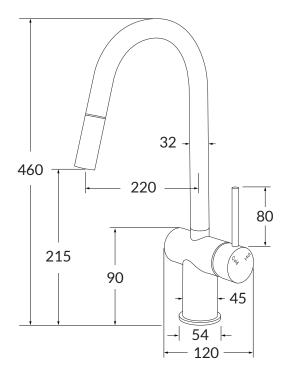

#### WELS rating

4 star - 6.5lt/min

While we aim to ensure the specifications shown are correct at time of printing, Sussex Taps reserves the right to make modifications without prior notice. Always use the physical product for accurate measurements. Dimensions are subject to change without notice. All measurements are shown in millimetres.