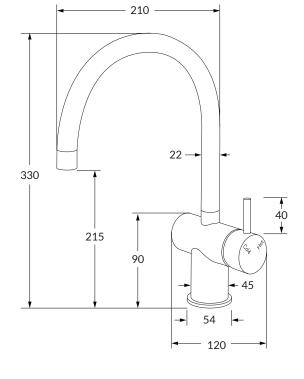

### Temperature rating

1-65°C

While we aim to ensure the specifications shown are correct at time of printing, Sussex Taps reserves the right to make modifications without prior notice. Always use the physical product for accurate measurements. Dimensions are subject to change without notice. All measurements are shown in millimetres.