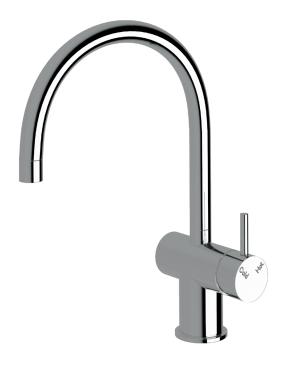

# Sink mixer curved large

#### **Product features**

- Designed and manufactured in Australia
- All brass construction
- 35mm ceramic disc cartridge
- Swivel outlet
- Retro fitable
- Customisable
- Available in a range of high quality, durable finishes inc. LUXPVD®
- Minimal, refined design to complement any contemporary space
- Matching tapware, showers and accessories