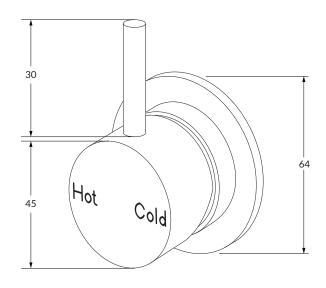

# Shower/bath mixer

#### Product code

SSHM

#### **Product features**

- Designed and manufactured in Australia
- All brass construction
- 35mm ceramic disc cartridge
- Available in a range of high quality, durable finishes inc. LUXPVD®
- Minimal, refined design to complement any contemporary space
- Matching tapware, showers and accessories