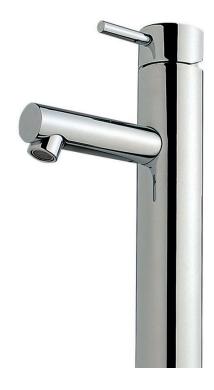

## Scala

## Medium basin mixer 150mm outlet

Product code

SMBM1500

## **Product features**

- Designed and manufactured in Australia
- All brass construction
- 35mm ceramic disc cartridge
- Retro fitable
- Available in a range of high quality, durable finishes inc. LUXPVD®
- Minimal, refined design to complement any contemporary space
- Matching tapware, showers and accessories