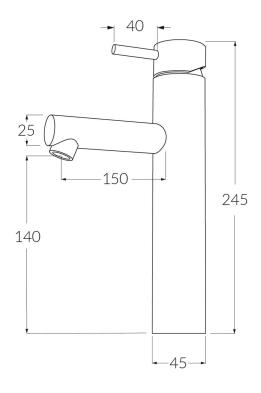

## Medium basin mixer 150mm outlet

Product code

SMBM1500

Warranty

15 Year overall warranty. Refer to Warranty sheet for specific information. Pressure rating

300 - 500kPa

Temperature rating

1-65°C

ng WELS rating

5 star - 5lt/min

While we aim to ensure the specifications shown are correct at time of printing, Sussex Taps reserves the right to make modifications without prior notice. Always use the physical product for accurate measurements. Dimensions are subject to change without notice. All measurements are shown in millimetres.