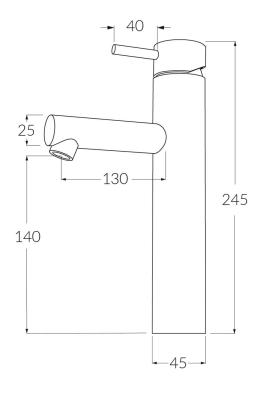

## Medium basin mixer 130mm outlet

Product code

SMBM1300

Warranty

15 Year overall warranty. Refer to Warranty sheet for specific information. Pressure rating

300 - 500kPa

Temperature rating

1-65°C

WELS rating

5 star - 5lt/min

While we aim to ensure the specifications shown are correct at time of printing, Sussex Taps reserves the right to make modifications without prior notice. Always use the physical product for accurate measurements. Dimensions are subject to change without notice. All measurements are shown in millimetres.