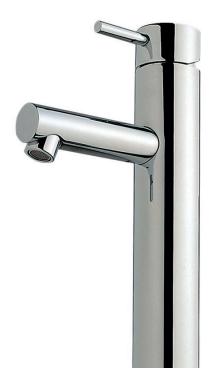

## Scala

## Medium basin mixer 130mm outlet

Product code

SMBM1300

## **Product features**

- Designed and manufactured in Australia
- All brass construction
- 35mm ceramic disc cartridge
- Retro fitable
- Available in a range of high quality, durable finishes inc. LUXPVD®
- Minimal, refined design to complement any contemporary space
- Matching tapware, showers and accessories