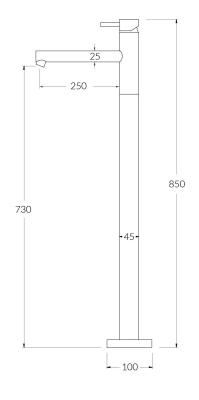

## Scala Floor mount mixer 250mm outlet

## **SUSSEX**

| Product code | Product features                                                                                                                                                                                                            | Warranty                                                                          | Pressure rating    |                                |
|--------------|-----------------------------------------------------------------------------------------------------------------------------------------------------------------------------------------------------------------------------|-----------------------------------------------------------------------------------|--------------------|--------------------------------|
| SFLM250T     | <ul> <li>Designed and manufactured in Australia</li> <li>All brass construction</li> <li>35mm ceramic disc cartridge</li> </ul>                                                                                             | 15 Year overall warranty.<br>Refer to Warranty sheet for<br>specific information. | 300 - 500kPa       |                                |
|              | - Sussex floormount fixing valve                                                                                                                                                                                            |                                                                                   | Temperature rating |                                |
|              | <ul> <li>Available in a range of high quality, durable finishes inc. LUXPVD<sup>®</sup></li> <li>Minimal, refined design to complement any contemporary space</li> <li>Matching tapware, showers and accessories</li> </ul> |                                                                                   | 1-65°C             | ASINZS 3718-2005<br>LIC. 20081 |

While we aim to ensure the specifications shown are correct at time of printing, Sussex Taps reserves the right to make modifications without prior notice. Always use the physical product for accurate measurements. Dimensions are subject to change without notice. All measurements are shown in millimetres. Copyright © Sussex Taps