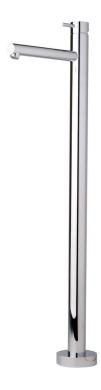

# Floor mount mixer 160mm outlet

### Product code

SFLM160T

### **Product features**

- Designed and manufactured in Australia
- All brass construction
- 35mm ceramic disc cartridge
- Sussex floormount fixing valve
- Available in a range of high quality, durable finishes inc. LUXPVD®
- Minimal, refined design to complement any contemporary space
- Matching tapware, showers and accessories