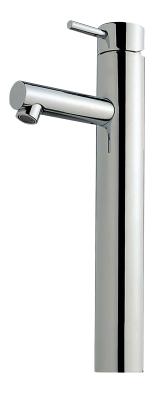

# Extended basin mixer 130mm outlet

25 320

### Product code

SEBM13

#### **Product features**

- Designed and manufactured in Australia
- All brass construction
- 35mm ceramic disc cartridge
- Retro fitable
- Available in a range of high quality, durable finishes inc. LUXPVD®
- Minimal, refined design to complement any contemporary space
- Matching tapware, showers and accessories