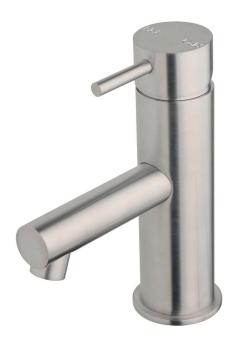

# Basin mixer 316 stainless steel

#### Product code

SBMSS

#### **Product features**

- Designed and manufactured in Australia
- 316 marine grade stainless steel
- 35mm ceramic disc cartridge
- Retro fitable
- Minimal, refined design to complement any contemporary space
- Matching tapware, showers and accessories