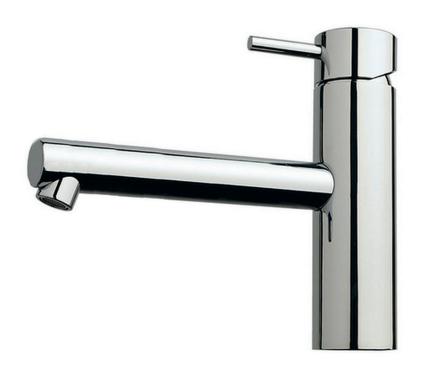

# Basin mixer 150mm outlet

### **Product features**

- Designed and manufactured in Australia
- All brass construction
- 35mm ceramic disc cartridge
- Retro fitable
- Available in a range of high quality, durable finishes inc. LUXPVD®
- Minimal, refined design to complement any contemporary space
- Matching tapware, showers and accessories