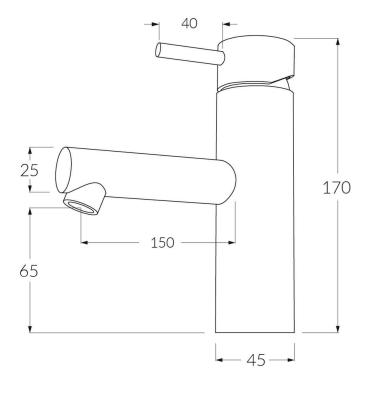

# Basin mixer 150mm outlet

### **Product features**

- Designed and manufactured in Australia
- All brass construction
- 35mm ceramic disc cartridge
- Retro fitable
- Available in a range of high quality, durable finishes inc. LUXPVD®
- Minimal, refined design to complement any contemporary space
- Matching tapware, showers and accessories