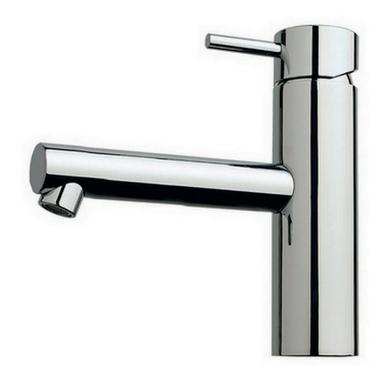

# Basin mixer 130mm outlet

#### **Product features**

- Designed and manufactured in Australia
- All brass construction
- 35mm ceramic disc cartridge
- Retro fitable
- Available in a range of high quality, durable finishes inc. LUXPVD®
- Minimal, refined design to complement any contemporary space
- Matching tapware, showers and accessories