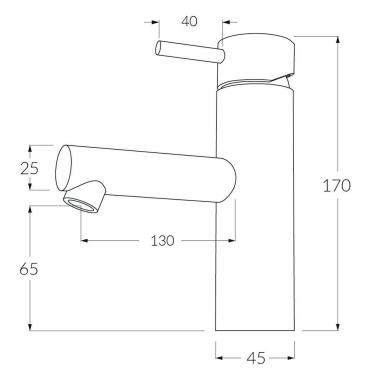

# Basin mixer 130mm outlet

#### **Product features**

- Designed and manufactured in Australia
- All brass construction
- 35mm ceramic disc cartridge
- Retro fitable
- Available in a range of high quality, durable finishes inc. LUXPVD®
- Minimal, refined design to complement any contemporary space
- Matching tapware, showers and accessories