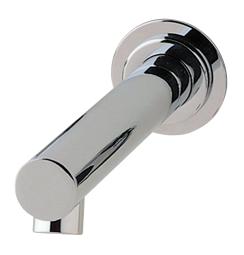

# Wall outlet straight 250mm

### Product code

SSWB250

#### **Product features**

- Designed and manufactured in Australia
- All brass construction
- Retro fitable
- Customisable
- Available in a range of high quality, durable finishes inc. LUXPVD®
- Minimal, refined design to complement any contemporary space
- Matching tapware, showers and accessories