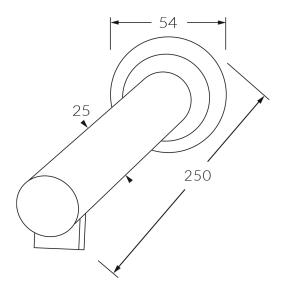

# Scala

# Wall outlet straight 250mm







### Product code

SSWB250

#### **Product features**

- Designed and manufactured in Australia
- All brass construction
- Retro fitable
- Customisable
- Available in a range of high quality, durable finishes inc. LUXPVD®
- Minimal, refined design to complement any contemporary space
- Matching tapware, showers and accessories

#### Warranty

15 Year overall warranty. Refer to Warranty sheet for specific information.

#### Pressure rating

300 - 500kPa

## Temperature rating

1-65°C

#### WELS rating

5 star - 5lt/min 6 star - 3.5lt/min







While we aim to ensure the specifications shown are correct at time of printing, Sussex Taps reserves the right to make modifications without prior notice. Always use the physical product for accurate measurements. Dimensions are subject to change w