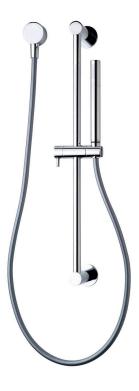

## Rail shower with elbow

Product code

SRSEF

## **Product features**

- Designed and manufactured in Australia
- All brass construction
- Retro fitable
- Customisable
- Available in a range of high quality, durable finishes inc. LUXPVD®
- Minimal, refined design to complement any contemporary space
- Matching tapware, showers and accessories