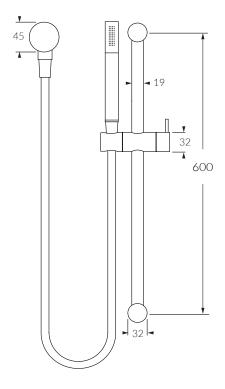

Warranty

15 Year overall warranty. Refer to Warranty sheet for specific information. Pressure rating

300 - 500kPa

Temperature rating

1-65°C

WELS rating

3 star - 8.5lt/min

While we aim to ensure the specifications shown are correct at time of printing, Sussex Taps reserves the right to make modifications without prior notice. Always use the physical product for accurate measurements. Dimensions are subject to change without notice. All measurements are shown in millimetres.