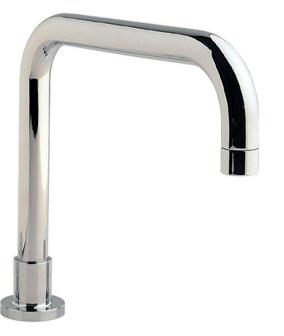

## Scala Hob spa outlet square

### Product code

SHSOQ

### **Product features**

- Designed and manufactured in Australia
- All brass construction
- Swivel outlet
- Retro fitable
- Customisable
- Available in a range of high quality, durable finishes inc. LUXPVD®
- Minimal, refined design to complement any contemporary space
- Matching tapware, showers and accessories