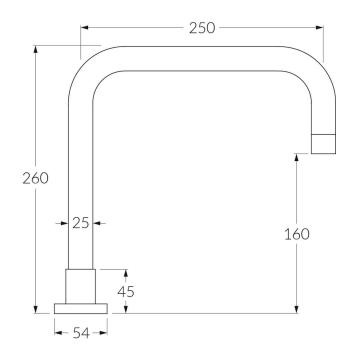

## Scala Hob spa outlet square

### Product code

SHSOQ

### **Product features**

- Designed and manufactured in Australia
- All brass construction
- Swivel outlet
- Retro fitable
- Customisable
- Available in a range of high quality, durable finishes inc. LUXPVD®
- Minimal, refined design to complement any contemporary space
- Matching tapware, showers and accessories