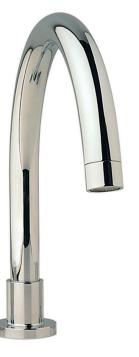

## Scala Hob spa outlet curved

## Product code

SHSOC

## **Product features**

- Designed and manufactured in Australia
- All brass construction
- Swivel outlet
- Retro fitable
- Customisable
- Available in a range of high quality, durable finishes inc. LUXPVD®
- Minimal, refined design to complement any contemporary space
- Matching tapware, showers and accessories