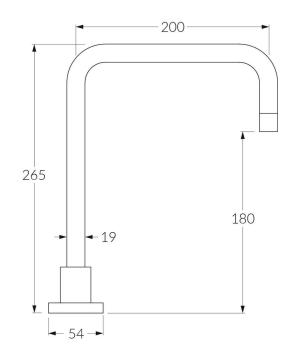

## Scala Hob sink outlet square

## Product code

SHSIOQ

While we aim to ensure the specifications shown are correct at time of printing, Sussex Taps reserves the right to make modifications without prior notice. Always use the physical product for accurate measurements. Dimensions are subject to change without notice. All measurements are shown in millimetres. Copyright © Sussex Taps