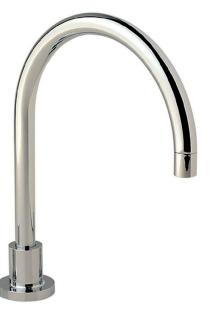

## Scala Hob sink outlet curved

## **Product features**

- Designed and manufactured in Australia
- All brass construction
- Swivel outlet
- Retro fitable
- Customisable
- Available in a range of high quality, durable finishes inc. LUXPVD®
- Minimal, refined design to complement any contemporary space
- Matching tapware, showers and accessories